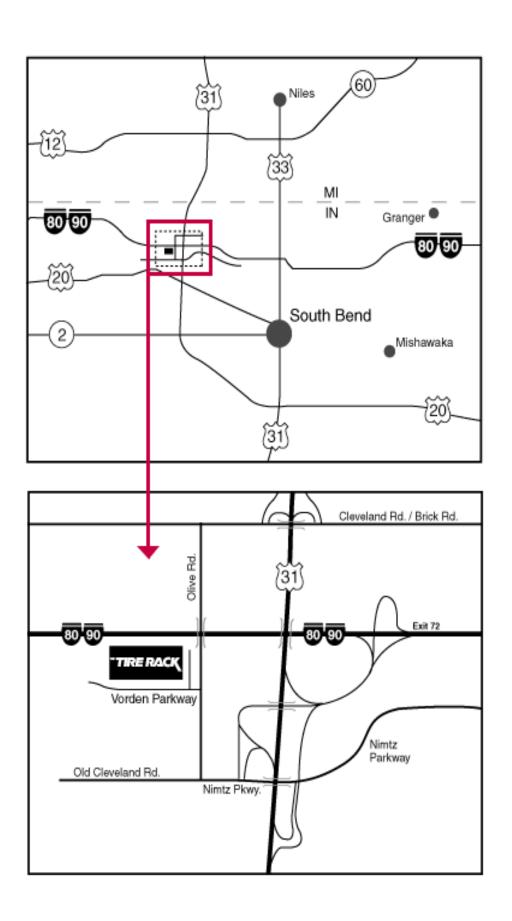

Location:

\* Note that Tire Rack is in the Eastern Time Zone

7101 Vorden Parkway, South Bend, IN 46628 www.tirerack.com

Saturday, April 13, 2024

Registration/Tech: 8:30 to 9:45 am ET\*

Drivers Meeting: 10:00 am