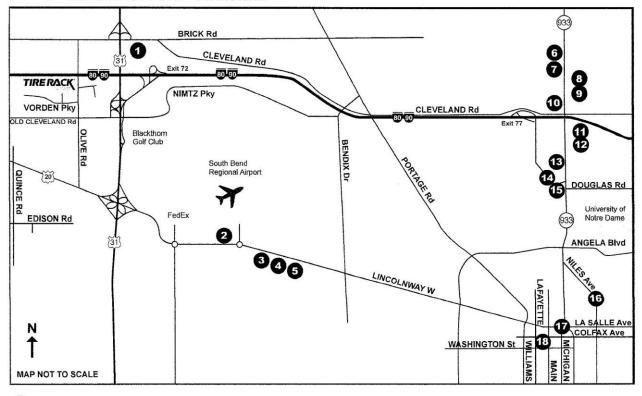

| 0        | Super 8 Motel                | 4124 Ameritech Drive          | 574-243-0200 |
|----------|------------------------------|-------------------------------|--------------|
| 2        | Airport Inn & Suites         | 23040 US 20 West              | 574-233-3131 |
| 3        | Sleep Inn                    | 4134 Lincolnway West          | 574-232-3200 |
| 4        | Quality Inn & Suites         | 4124 Lincolnway West          | 574-288-3800 |
| 6        | Candlewood Suites            | 3916 Lincolnway West          | 574-968-1072 |
| 6        | Hampton Inn & Suites         | 52709 Indiana State Route 933 | 574-277-9373 |
| 0        | Suburban Extended Stay Hotel | 52825 Indiana State Route 933 | 574-968-4737 |
| 8        | Staybridge Suites            | 52860 Indiana State Route 933 | 574-968-7440 |
| 9        | Waterford Estates Lodge      | 52890 Indiana State Route 933 | 574-272-5220 |
| 10       | Comfort Suites*              | 52939 Indiana State Route 933 | 574-272-1500 |
| 0        | Motel 6                      | 236 Dixie Way North           | 574-404-2004 |
| Ø        | Holiday Inn Express          | 120 Dixie Way North           | 574-968-8080 |
| 13       | Quality Inn                  | 215 Dixie Way South           | 574-277-3211 |
| 14       | Hilton Garden Inn            | 53995 Indiana State Route 933 | 574-232-7700 |
| 15       | Inn at St. Mary's*           | 53993 Indiana State Route 933 | 574-232-4000 |
| 16       | Residence Inn by Marriott    | 716 N. Niles Ave              | 574-289-5555 |
| <b>T</b> | DoubleTree By Hilton         | 123 N. St Joseph St           | 574-234-2000 |
| 18       | Magnuson Grand Hotel         | 213 W. Washington St          | 574-232-3941 |

<sup>\*</sup>Request Tire Rack Corporate Rate - Availability Limited